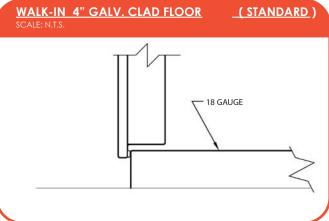

#### **SILL PLATE**

14 GA. stainless steel plate reinforced to withstand heavy traffic.

#### **DOOR FRAME HEATER**

Low wattage heater cable prevents frost build-up. Surface mounted in perimeter raceways with chrome plated snap-on cover trim. Standard on all rooms below 0 °C / 32 °F.

# HANDLE / LATCH

Heavy duty construction lever action padlockable. Equipped with quick acting inside safety release to prevent accidental entrapment.

#### **THERMOMETER**

Flush mounted Curtis Electronic Digital Smart Control for accurate reading of interior temperature range from -40 °C to 20 °C.

#### **LIGHTING**

**Factory Installed** 

Pilot light and switch mounted in stainless steel cover plate. Inter-wired to LED light fixture, switch mounted with smart control.



# **WALK-IN FLOOR DETAILS**





# 4-1/2" FLOOR DEPRESSION DETAIL

SCALE: N.T.S



## **EXPANSION JOINT DETAIL**

SCALE: N.T.



#### **GENERAL CONTRACTOR**

The expansion joint must be installed as to form an integral part with the slab insulation creating a continuous thermal barrier. The expansion joint must be installed in such a manner that it will not be lifted or torn during floor construction.

NOTE TO CONTRACTOR: NO BUTT JOINTS

## 8-1/2" FLOOR DEPRESSION DETAIL

SCALE: N.T.S



# **ALTRO SAFETY FLOORING DETAIL**

SCALE: N.T.S.



# curtis

VIESSMANN GROUP

Canadian Curtis Inc.

380 McNeilly Rd., Unit #104-105 Stoney Creek, ON L8E 5E3

Tel: 1-866-328-7847

Emai: info@canadiancurtis.com

www.canadiancurtis.com