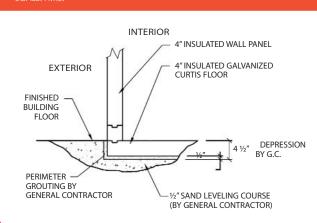

reinforced to withstand heavy traffic.

#### **DOOR FRAME HEATER**

Low wattage heater cable prevents frost build-up. Surface mounted in perimeter raceways with chrome plated snap-on cover trim. Standard on all rooms below 0 °C / 32 °F.

# HANDLE / LATCH

Heavy duty construction lever action padlockable. Equipped with quick acting inside safety release to prevent accidental entrapment.

#### **THERMOMETER**

Flush mounted Curtis Electronic Digital Smart Control for accurate reading of interior temperature range from -40 °C to 20 °C.

#### **LIGHTING**

**Factory Installed** 

Pilot light and switch mounted in stainless steel cover plate. Inter-wired to LED light fixture, switch mounted with smart control.



# **WALK-IN FLOOR DETAILS**





# 4-1/2" FLOOR DEPRESSION DETAIL

SCALE: N.T.S



## **EXPANSION JOINT DETAIL**

SCALE: N.T.



#### **GENERAL CONTRACTOR**

The expansion joint must be installed as to form an integral part with the slab insulation creating a continuous thermal barrier. The expansion joint must be installed in such a manner that it will not be lifted or torn during floor construction.

NOTE TO CONTRACTOR: NO BUTT JOINTS

## 8-1/2" FLOOR DEPRESSION DETAIL

SCALE: N.T.S



# **ALTRO SAFETY FLOORING DETAIL**

SCALE: N.T.S.



# curtis

VIESSMANN GROUP

Canadian Curtis Inc.

380 McNeilly Rd., Unit #104-105 Stoney Creek, ON L8E 5E3

Tel: 1-866-328-7847

Emai: info@canadiancurtis.com

www.canadiancurtis.com