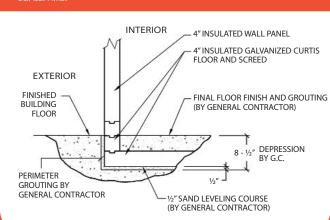

*

Flush mounted Curtis Electronic Digital Smart Control for accurate reading of interior temperature range from -40 °C to 20 °C.

#### **LIGHTING**

**Factory Installed** 

Pilot light and switch mounted in stainless steel cover plate. Inter-wired to LED light fixture, switch mounted with smart control.



# **WALK-IN FLOOR DETAILS**





# 4-1/2" FLOOR DEPRESSION DETAIL

SCALE: N.T.S



## **EXPANSION JOINT DETAIL**

SCALE: N.T.



#### **GENERAL CONTRACTOR**

The expansion joint must be installed as to form an integral part with the slab insulation creating a continuous thermal barrier. The expansion joint must be installed in such a manner that it will not be lifted or torn during floor construction.

NOTE TO CONTRACTOR: NO BUTT JOINTS

## 8-1/2" FLOOR DEPRESSION DETAIL

SCALE: N.T.S



# **ALTRO SAFETY FLOORING DETAIL**

SCALE: N.T.S.



# curtis

VIESSMANN GROUP

Canadian Curtis Inc.

380 McNeilly Rd., Unit #104-105 Stoney Creek, ON L8E 5E3

Tel: 1-866-328-7847

Emai: info@canadiancurtis.com

www.canadiancurtis.com