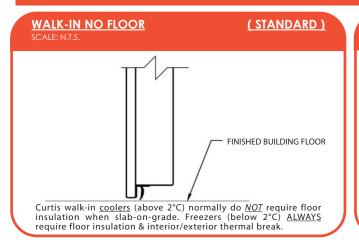

.

#### **SILL PLATE**

14 GA. stainless steel plate reinforced to withstand heavy traffic.

#### **DOOR FRAME HEATER**

Low wattage heater cable prevents frost build-up. Surface mounted in perimeter raceways with chrome plated snap-on cover trim. Standard on all rooms below 0 °C / 32 °F.

# HANDLE / LATCH

Heavy duty construction lever action padlockable. Equipped with quick acting inside safety release to prevent accidental entrapment.

#### **THERMOMETER**

Flush mounted Curtis Electronic Digital Smart Control for accurate reading of interior temperature range from -40 °C to 20 °C.

#### **LIGHTING**

**Factory Installed** 

Pilot light and switch mounted in stainless steel cover plate. Inter-wired to LED light fixture, switch mounted with smart control.



# **WALK-IN FLOOR DETAILS**





# 4-1/2" FLOOR DEPRESSION DETAIL

SCALE: N.T.S



## **EXPANSION JOINT DETAIL**

SCALE: N.T.



#### **GENERAL CONTRACTOR**

The expansion joint must be installed as to form an integral part with the slab insulation creating a continuous thermal barrier. The expansion joint must be installed in such a manner that it will not be lifted or torn during floor construction.

NOTE TO CONTRACTOR: NO BUTT JOINTS

## 8-1/2" FLOOR DEPRESSION DETAIL

SCALE: N.T.S



# **ALTRO SAFETY FLOORING DETAIL**

SCALE: N.T.S.



# curtis

VIESSMANN GROUP

Canadian Curtis Inc.

380 McNeilly Rd., Unit #104-105 Stoney Creek, ON L8E 5E3

Tel: 1-866-328-7847

Emai: info@canadiancurtis.com

www.canadiancurtis.com