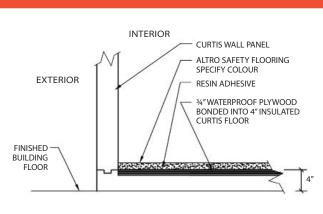

rol for accurate reading of interior temperature range from -40 °C to 20 °C.

#### **LIGHTING**

**Factory Installed** 

Pilot light and switch mounted in stainless steel cover plate. Inter-wired to LED light fixture, switch mounted with smart control.



# **WALK-IN FLOOR DETAILS**





# 4-1/2" FLOOR DEPRESSION DETAIL

SCALE: N.T.S



## **EXPANSION JOINT DETAIL**

SCALE: N.T.



#### **GENERAL CONTRACTOR**

The expansion joint must be installed as to form an integral part with the slab insulation creating a continuous thermal barrier. The expansion joint must be installed in such a manner that it will not be lifted or torn during floor construction.

NOTE TO CONTRACTOR: NO BUTT JOINTS

## 8-1/2" FLOOR DEPRESSION DETAIL

SCALE: N.T.S



# **ALTRO SAFETY FLOORING DETAIL**

SCALE: N.T.S.



# curtis

VIESSMANN GROUP

Canadian Curtis Inc.

380 McNeilly Rd., Unit #104-105 Stoney Creek, ON L8E 5E3

Tel: 1-866-328-7847

Emai: info@canadiancurtis.com

www.canadiancurtis.com