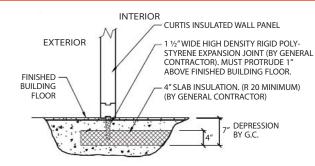

# 4-1/2" FLOOR DEPRESSION DETAIL

SCALE: N.T.S

## **EXPANSION JOINT DETAIL**

SCALE: N.T.

#### **GENERAL CONTRACTOR**

The expansion joint must be installed as to form an integral part with the slab insulation creating a continuous thermal barrier. The expansion joint must be installed in such a manner that it will not be lifted or torn during floor construction.

NOTE TO CONTRACTOR: NO BUTT JOINTS