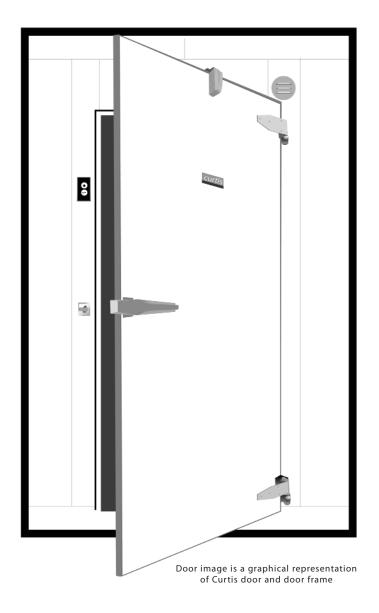

# **DOOR FRAME & DESIGN** SPECIFICATIONS

# **CONSTRUCTION:**

Door and door frame constructed of 24 gauge prepainted galvanized steel; polyurethane foamed-inplace insulation.

#### **MAGNETIC GASKET**

Specially designed vinyl covered magnetic gasket with welded corners for positive air-tight seal. Locks into built-in retainer. Fast easy replacement without tools.

#### **DOOR CLOSER**

Positive spring activated mechanism brings door to a smooth close.

#### **RELIEF PORT**

Heated air pressure relief port equipped on all rooms below 2°C / 34°F. Equalizes pressure when door is opened or closed. Heated valve prevents freeze-up.

#### **HINGES**

Heavy duty construction self closing cam action nylon bushings for long life.

#### **SILL PLATE**

14 GA. stainless steel plate reinforced to withstand heavy traffic.

#### **DOOR FRAME HEATER**

Low wattage heater cable prevents frost build-up. Surface mounted in perimeter raceways with chrome plated snap-on cover trim. Standard on all rooms below 0 °C / 32 °F.

# HANDLE / LATCH

Heavy duty construction lever action padlockable. Equipped with quick acting inside safety release to prevent accidental entrapment.

#### **THERMOMETER**

Flush mounted Curtis Electronic Digital Smart Control for accurate reading of interior temperature range from -40 °C to 20 °C.

#### **LIGHTING**

**Factory Installed** 

Pilot light and switch mounted in stainless steel cover plate. Inter-wired to LED light fixture, switch mounted with smart control.